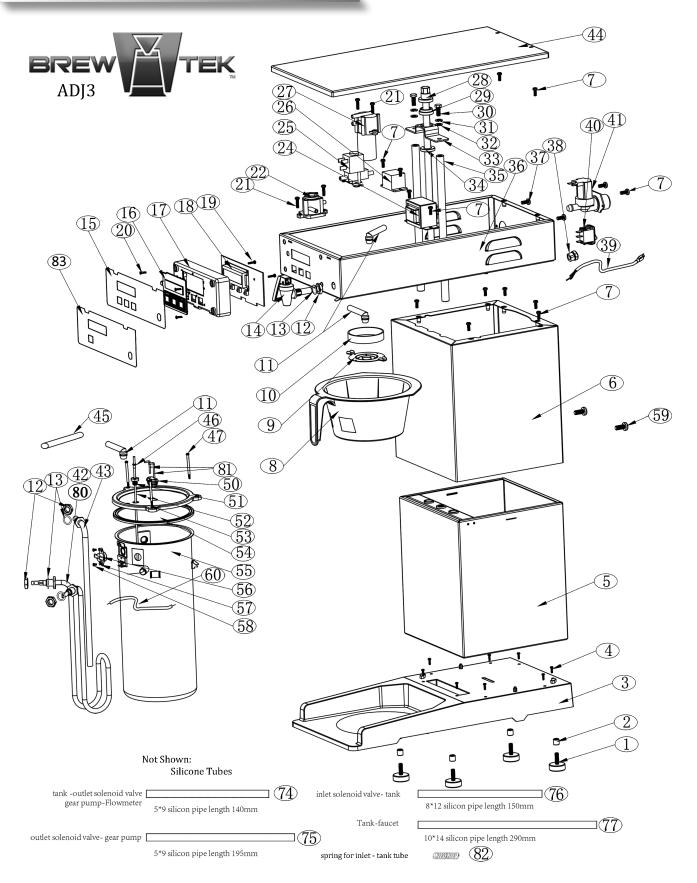

| Part # | Description                         | Part # | Description                                   |
|--------|-------------------------------------|--------|-----------------------------------------------|
| BTA001 | ADJUSTABLE FOOT                     | BTA035 | GUIDE POLE                                    |
| BTA002 | ADJUSTABLE FOOT INSERT NUT          | BTA036 | TOP HOUSING                                   |
| BTA003 | PLASTIC BASE                        | BTA037 | FILTER HOUSING BOLT                           |
| BTA004 | SCREW, PLASTIC BASE                 | BTA038 | POWER CORD CLIP                               |
| BTA005 | INSIDE HOUSING ASSEMBLY GROUP       | BTA039 | POWER CORD                                    |
| BTA006 | OUTSIDE HOUSING ASSEMBLY GROUP      | BTA040 | ROCKER SWITCH                                 |
| BTA007 | SCREW 4 X 10                        | BTA041 | INLET SOLENOID VALVE                          |
| BTA008 | BREWBASKET                          | BTA042 | ELEMENT, TANK 1700W 120V                      |
| BTA009 | SPRAYHEAD, EMBOSSED                 | BTA043 | S/S INLET PIPE                                |
| BTA010 | SPRAYHEAD SILICONE GASKET           | BTA044 | TOP LID                                       |
| BTA011 | SPRAYHEAD INLET PIPE                | BTA045 | TANK VENT SILICONE PIPE                       |
| BTA012 | HEX NUT, FAUCET & ELEMENT           | BTA046 | THERMISTER O-RING                             |
| BTA013 | HEATER SILICONE SEAL                | BTA047 | WATER TANK ASSEMBLY SCREW                     |
| BTA014 | FAUCET, LOW PRESSURE                | BTA050 | WATER LEVEL PROBE RUBBER SEAT                 |
| BTA015 | ADJ3 LABEL 3 BUTTON                 | BTA051 | NTC ASSEMBLY NUT                              |
| BTA016 | LCD PLASTIC COVER                   | BTA052 | THERMISTER                                    |
| BTA017 | PCB BOARD HOUSING                   | BTA053 | TANK LID                                      |
| BTA018 | ADJ3 PROGRAMMABLE CIRCUIT BOARD     | BTA054 | TANK SILICONE SEAL                            |
| BTA019 | SCREW, PCB BOARD TO BOARD HOUSING   | BTA055 | WATER TANK                                    |
| BTA021 | FLOWMETER & GEAR PUMP BOLT          | BTA056 | THERMOSTAT, HI LIMIT                          |
| BTA020 | SCREW, FRONT PANEL TO BOARD HOUSING | BTA057 | THERMOSTAT WASHER, HI LIMIT                   |
| BTA022 | FLOWMETER                           | BTA058 | THERMOSTAT SCREW, HI LIMIT                    |
| BTA024 | TRANSFORMER                         | BTA059 | PLASTIC SCREW, SECURING                       |
| BTA025 | OUTLET SOLENOID VALVE W/BRACKET     | BTA060 | THERMAL FUSE                                  |
| BTA026 | RELAY                               | BTA074 | SILICONE TUBE 140MM GP-FOWMETERM/WT-OS        |
| BTA027 | GEAR PUMP                           | BTA075 | SILICONE TUBE 195MM OUTLET SOLENOID-GEAR PUMP |
| BTA028 | ADJUSTABLE ROD W/13mm HEX           | BTA076 | SILICONE TUBE 150MM INLET SOLENOID-WATER TANK |
| BTA029 | ADJUSTABLE ROD UPPER GASKET         | BTA077 | SILICONE TUBE 290MM FAUCET-WATER TANK         |
| BTA030 | GUIDE POLE BOLT                     | BTA080 | ELEMENT, TANK 1400W **CANADA ONLY**           |
| BTA031 | GASKET, POLE GUIDE                  | BTA081 | WATER LEVEL PROBES W/HARNESS                  |
| BTA032 | WASHER, GUIDE POLE                  | BTA082 | SPRING FOR THE INLET SILICONE TUBE            |
| BTA033 | BRACKET, GUIDE POLE                 | BTA083 | ADJ LABEL 1 BUTTON                            |
| BTA034 | ADJUSTABLE ROD LOWER GASKET         | BTA084 | OWNER'S MANUAL                                |